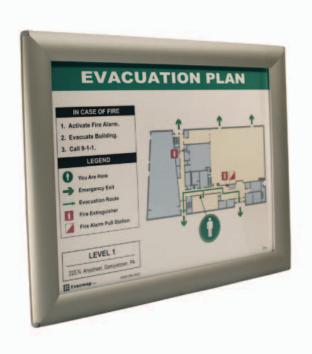

## QC - Quick Clip

Casement

## **Specifications:**

- Matte finish aluminum frame (1")
- Sturdy metal clips hold graphics
- Clear non-glare plastic cover
- Hidden mounting hardware
- Pre-drilled for quick installation
- Product is assembled
- Surface mounting: screws and wall plugs included
- Available with High-Glow backing