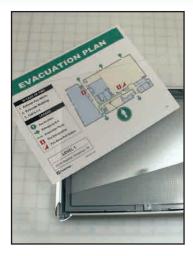

## **Specifications:**

- Matte finish aluminum frame (1")
- Sturdy metal clips hold graphics
- Clear non-glare plastic cover
- Hidden mounting hardware
- Pre-drilled for quick installation
- Product is assembled
- Surface mounting: screws and wall plugs included
- Available with High-Glow backing