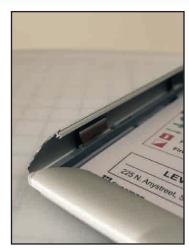

## **Specifications:**

- Matte finish aluminum frame (1")
- Sturdy metal clips hold graphics
- Clear non-glare plastic cover
- Hidden mounting hardware
- Pre-drilled for quick installation
- Product is assembled
- Surface mounting: screws and wall plugs included
- Available with High-Glow backing

## **Mounting Options:**

- Pre-drilled holes for screws
- VHB permanent mounting tape